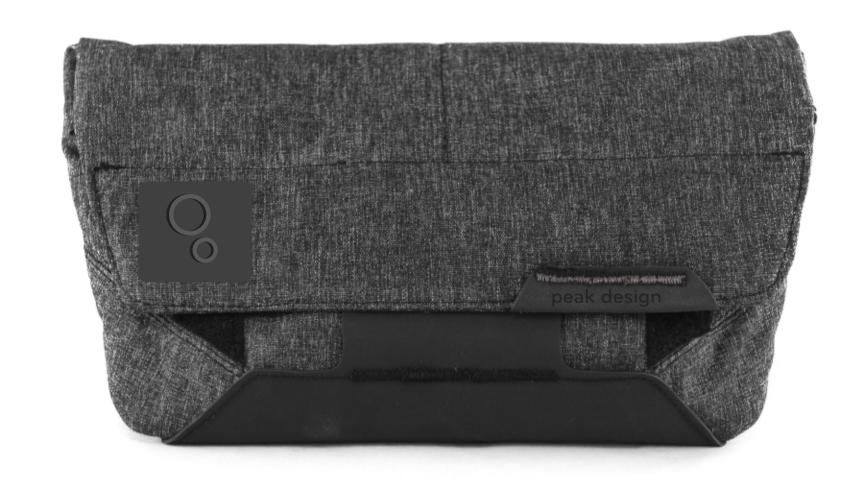

#### CUSTOM FIELD POUCH

### CUSTOM FIELD POUCH OPTION A1

- SCREEN PRINTED LOGO
- COLOR MATCHED PERIMETER STITCH - COLOR POPS 'BLACKED OUT'

#### CUSTOM FIELD POUCH OPTION A2

- LASER-ETCHED DEBOSSED LOGO (SUBTLER, MATCHES PEAK BRANDING ON BAG)
- COLOR MATCHED PERIMETER STITCH
- COLOR POPS 'BLACKED OUT'

#### CUSTOM FIELD POUCH OPTION B1

- SCREEN PRINTED LOGO - COLOR MATCHED PERIMETER STITCH
- COLOR POPS 'BLACKED OUT'

#### CUSTOM FIELD POUCH OPTION B2

- LASER-ETCHED DEBOSSED LOGO (SUBTLER, MATCHES PEAK BRANDING ON BAG)
- COLOR MATCHED PERIMETER STITCH - COLOR POPS 'BLACKED OUT'