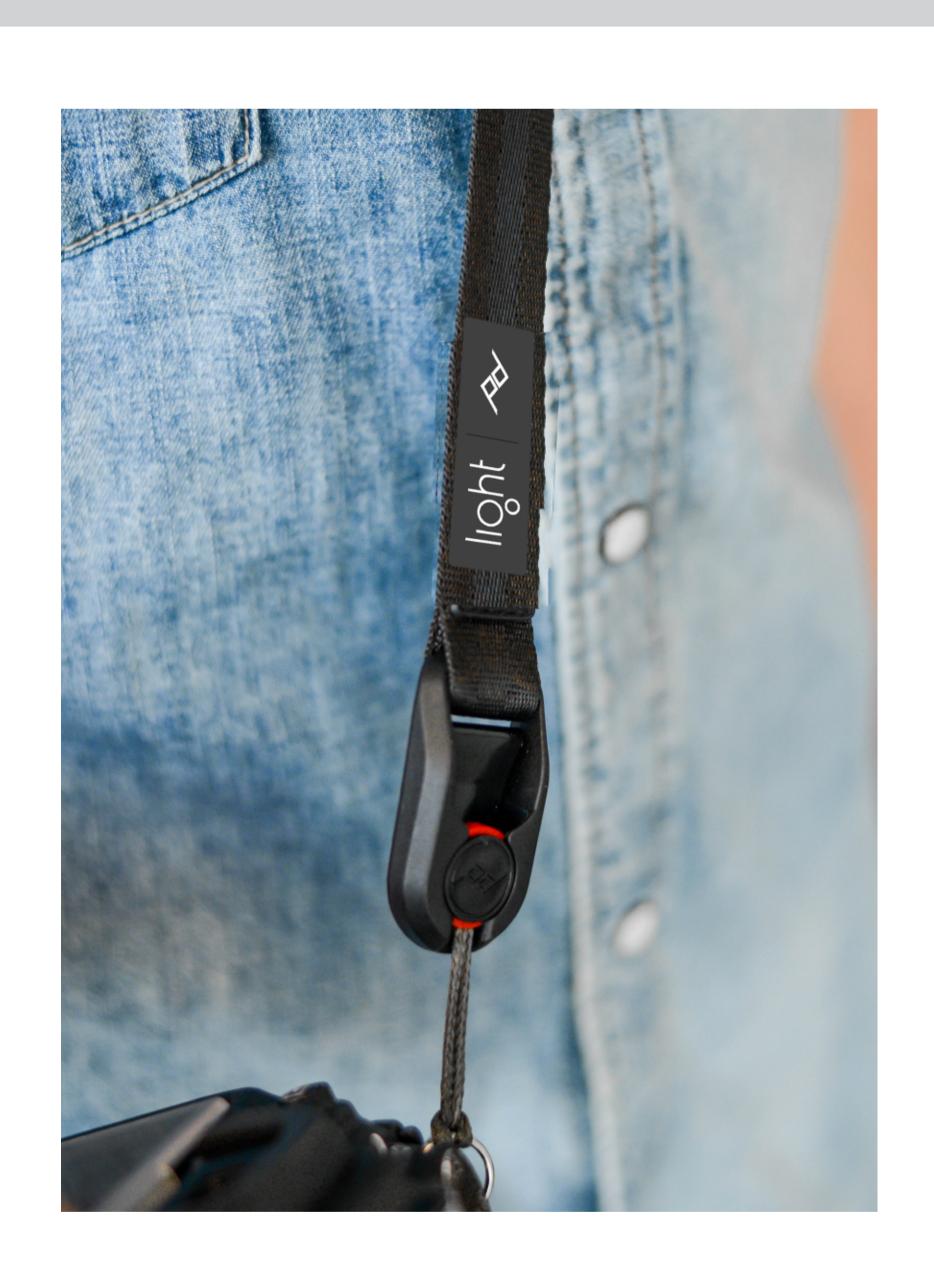

# CUSTOM LEASH

# CUSTOM LEASH OPTION A1

- SCREEN PRINTED LOGO - COLOR MATCHED PERIMETER STITCH

# CUSTOM LEASH OPTION A2

- LASER-ETCHED DEBOSSED LOGO (SUBTLER, MATCHES PEAK BRANDING ON BAG)
- COLOR MATCHED PERIMETER STITCH