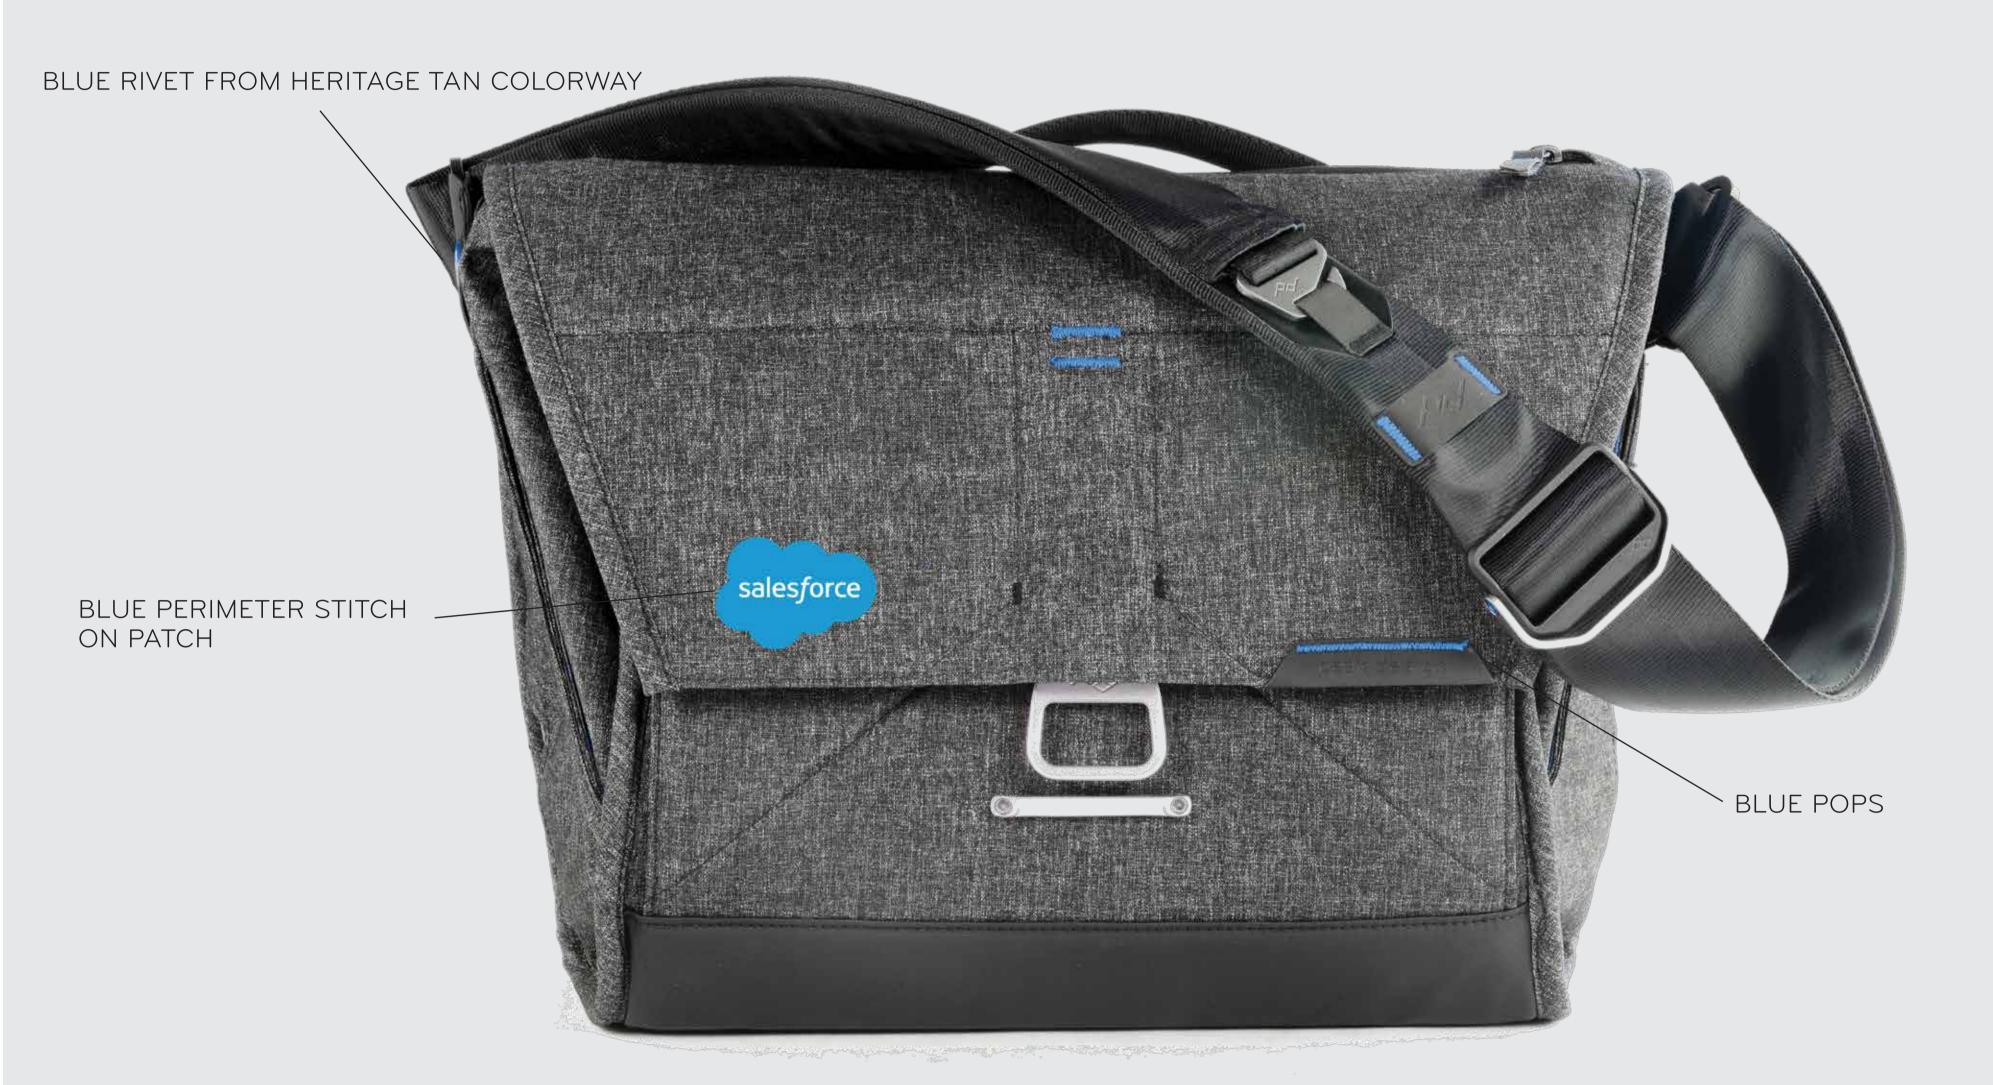

# BS-13-SALESFORCE-1 - SALES FORCE EDM 13" 170111

# NOTES:

- SCREEN PRINTED HYPALON PATCH
- CHARCOAL BAG AS BASE
- BLUE STITCHING AND HERRINGBONE FROM HERITAGE TAN COLORWAY

# OVERVIEW