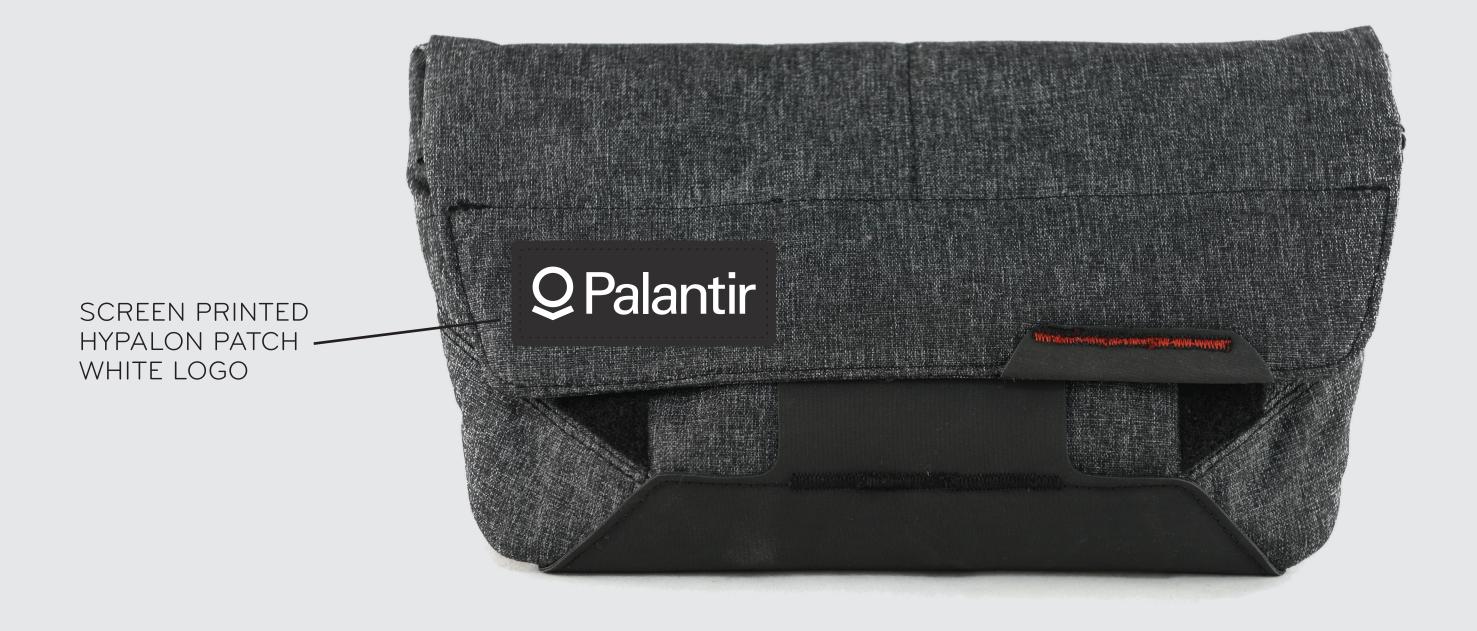

#### OPTION 1.B

- SCREEN PRINTED HYPALON PATCH
- COLOR-MATCHED PERIMETER STITCH

30 MM

30 MM

30 MM