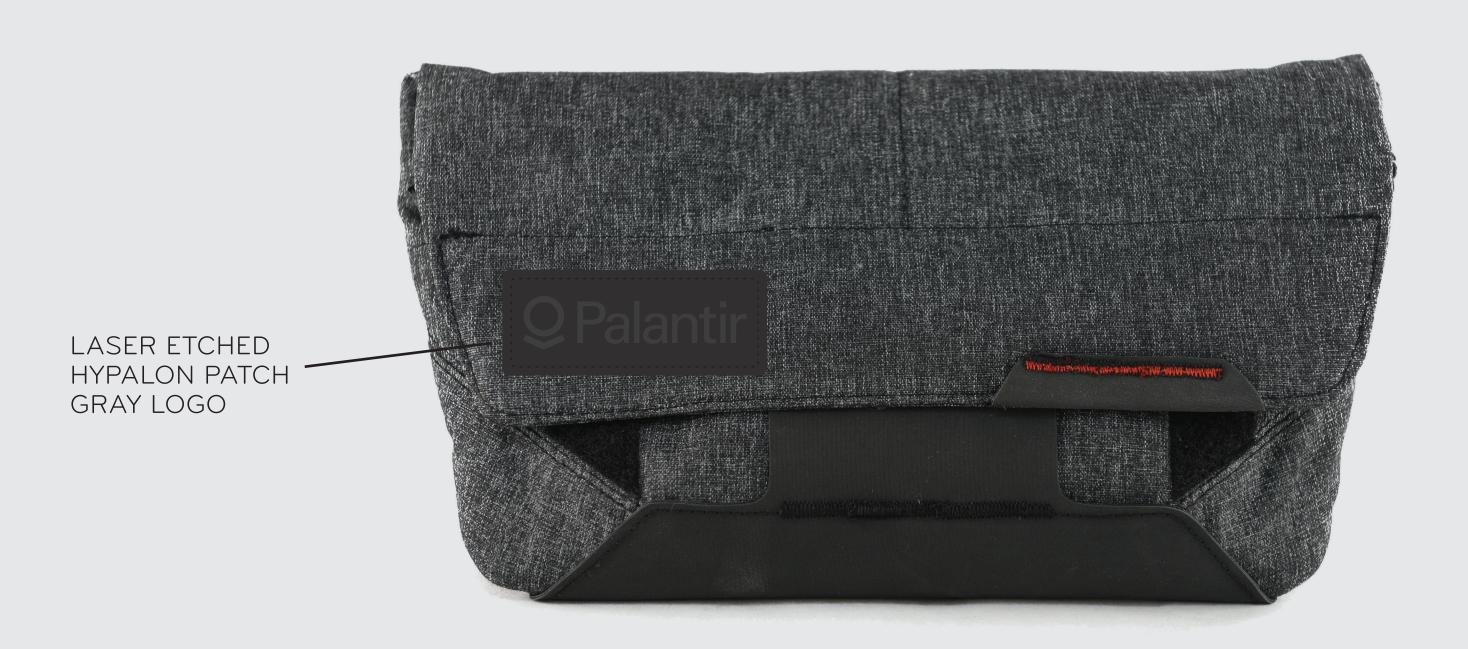

# PATCH

OPTION 2.A

- LASER ETCHED HYPALON PATCH
- COLOR-MATCHED PERIMETER STITCH

28 MM

OPTION 2.B

- SCREEN PRINTED HYPALON PATCH
- COLOR-MATCHED PERIMETER STITCH

28 MM

70 MM