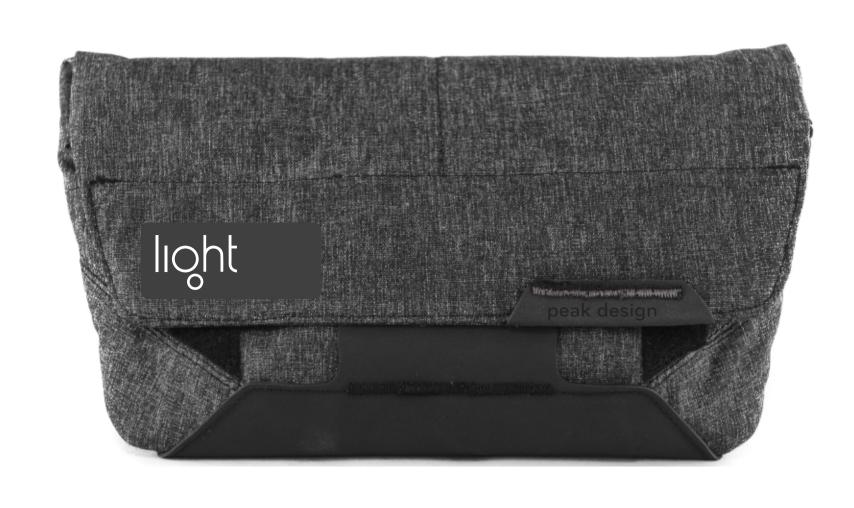

#### OPTION 1.A

- LASER ETCHED HYPALON PATCH
- COLOR-MATCHED PERIMETER STITCH

30 MM

#### OPTION 1.B

- SCREEN PRINTED HYPALON PATCH
- COLOR-MATCHED PERIMETER STITCH

30 MM

30 MM

30 MM