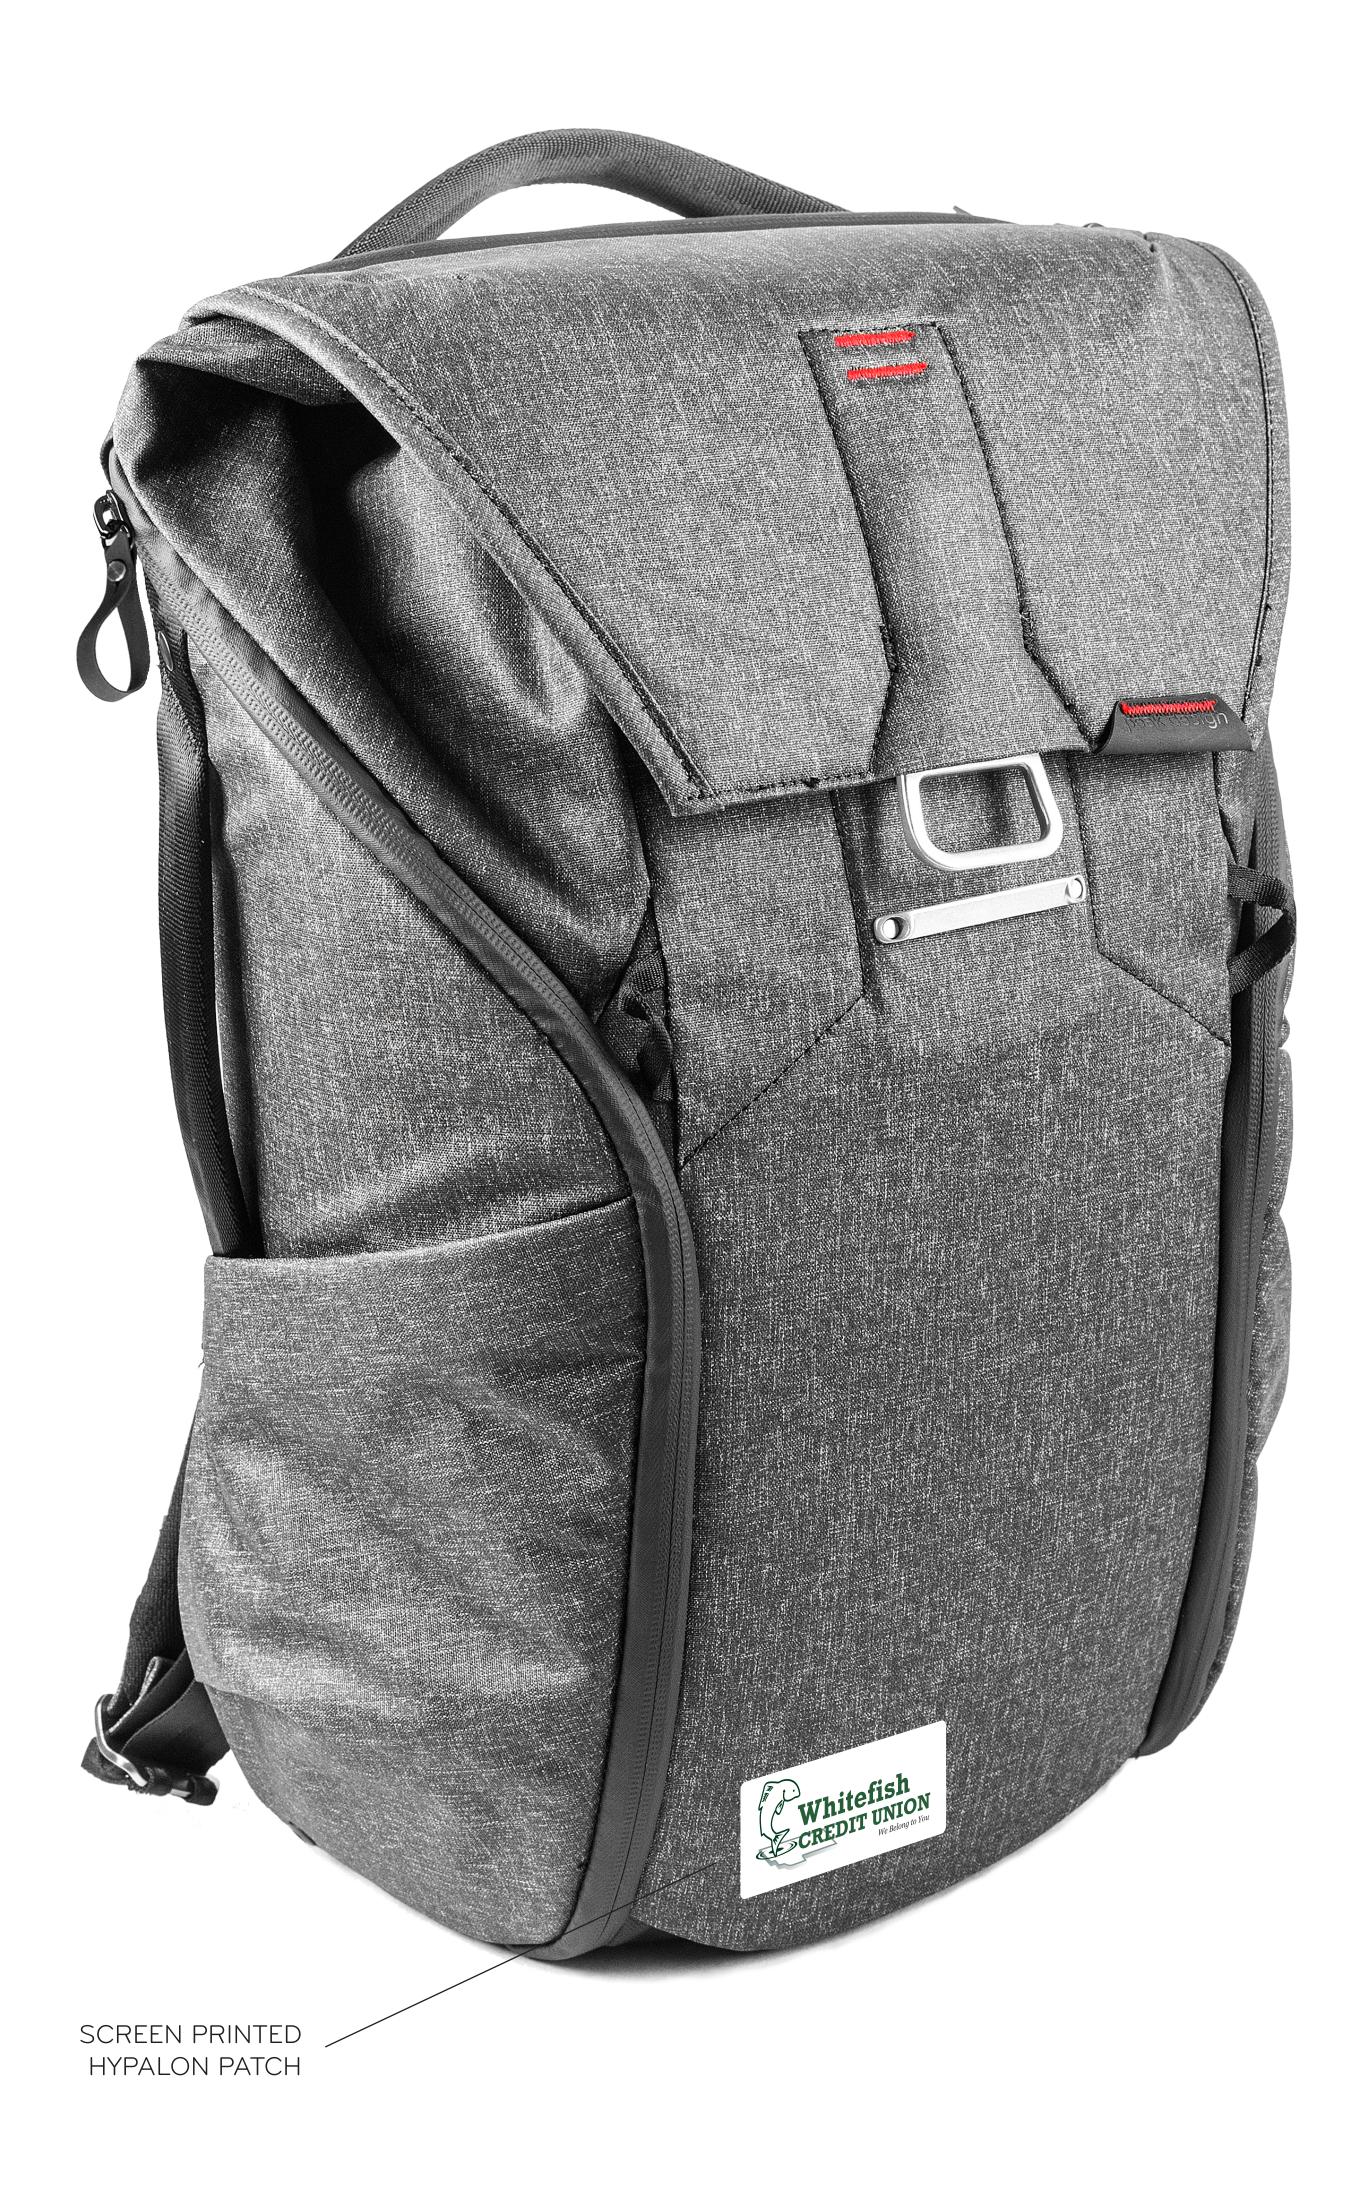

HYPALON PATCHES (HIGH-STRENGTH SYNTHETIC RUBBER) ARE SEWN ONTO PEAK DESIGN PRODUCTS AT OUR PRODUCTION FACILITIES. HYPALON IS A FREQUENTLY USED MATERIAL ON PEAK DESIGN PRODUCTS + MATCHES PERFORMANCE REQUIREMENTS AND AESTHETIC.

#### CUSTOM 20L BACKPACK CHARCOAL

### HYPALON PATCH

- SCREEN PRINTED LOGO
- SCREEN PRINTED LOGO
  COLOR MATCHED PERIMETER STITCH

75mm

HYPALON PATCHES (HIGH-STRENGTH SYNTHETIC RUBBER) ARE SEWN ONTO PEAK DESIGN PRODUCTS AT OUR PRODUCTION FACILITIES. HYPALON IS A FREQUENTLY USED MATERIAL ON PEAK DESIGN PRODUCTS + MATCHES PERFORMANCE REQUIREMENTS AND AESTHETIC.