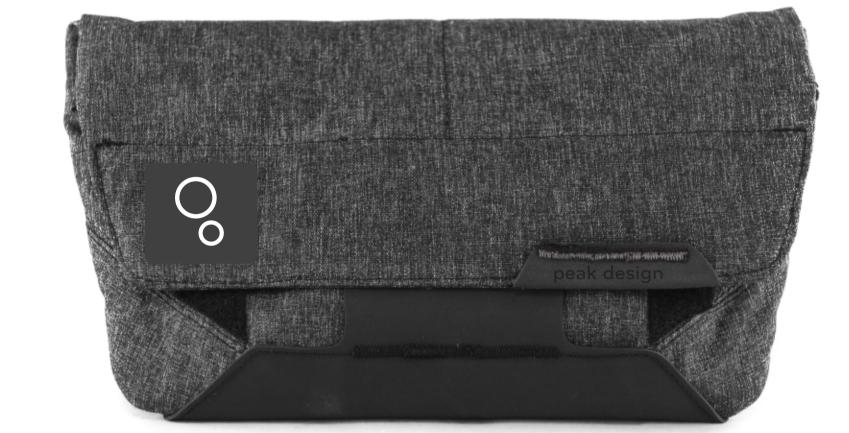

# PATCH

OPTION 2.A

- LASER ETCHED HYPALON PATCH
- COLOR-MATCHED PERIMETER STITCH

28 MM

OPTION 2.B

- SCREEN PRINTED HYPALON PATCH
- COLOR-MATCHED PERIMETER STITCH

28 MM

70 MM