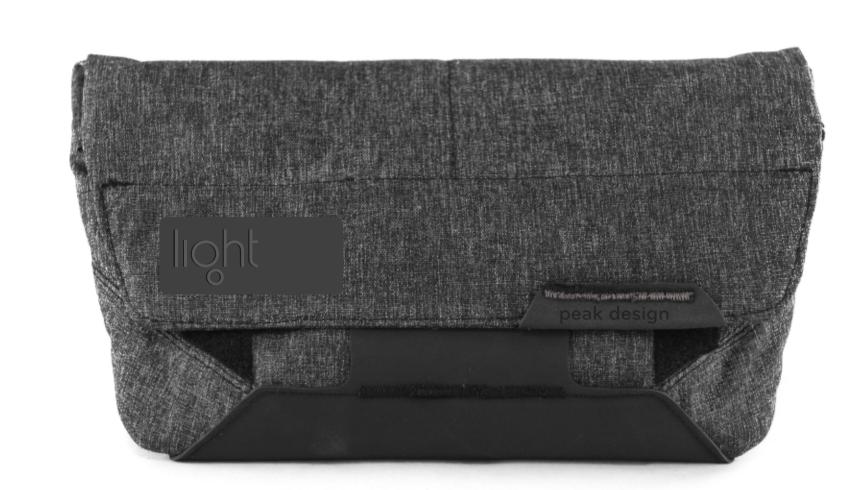

# PATCH

OPTION 2.A

- LASER ETCHED HYPALON PATCH
- COLOR-MATCHED PERIMETER STITCH

28 MM

OPTION 2.B

- SCREEN PRINTED HYPALON PATCH
- COLOR-MATCHED PERIMETER STITCH

28 MM

70 MM