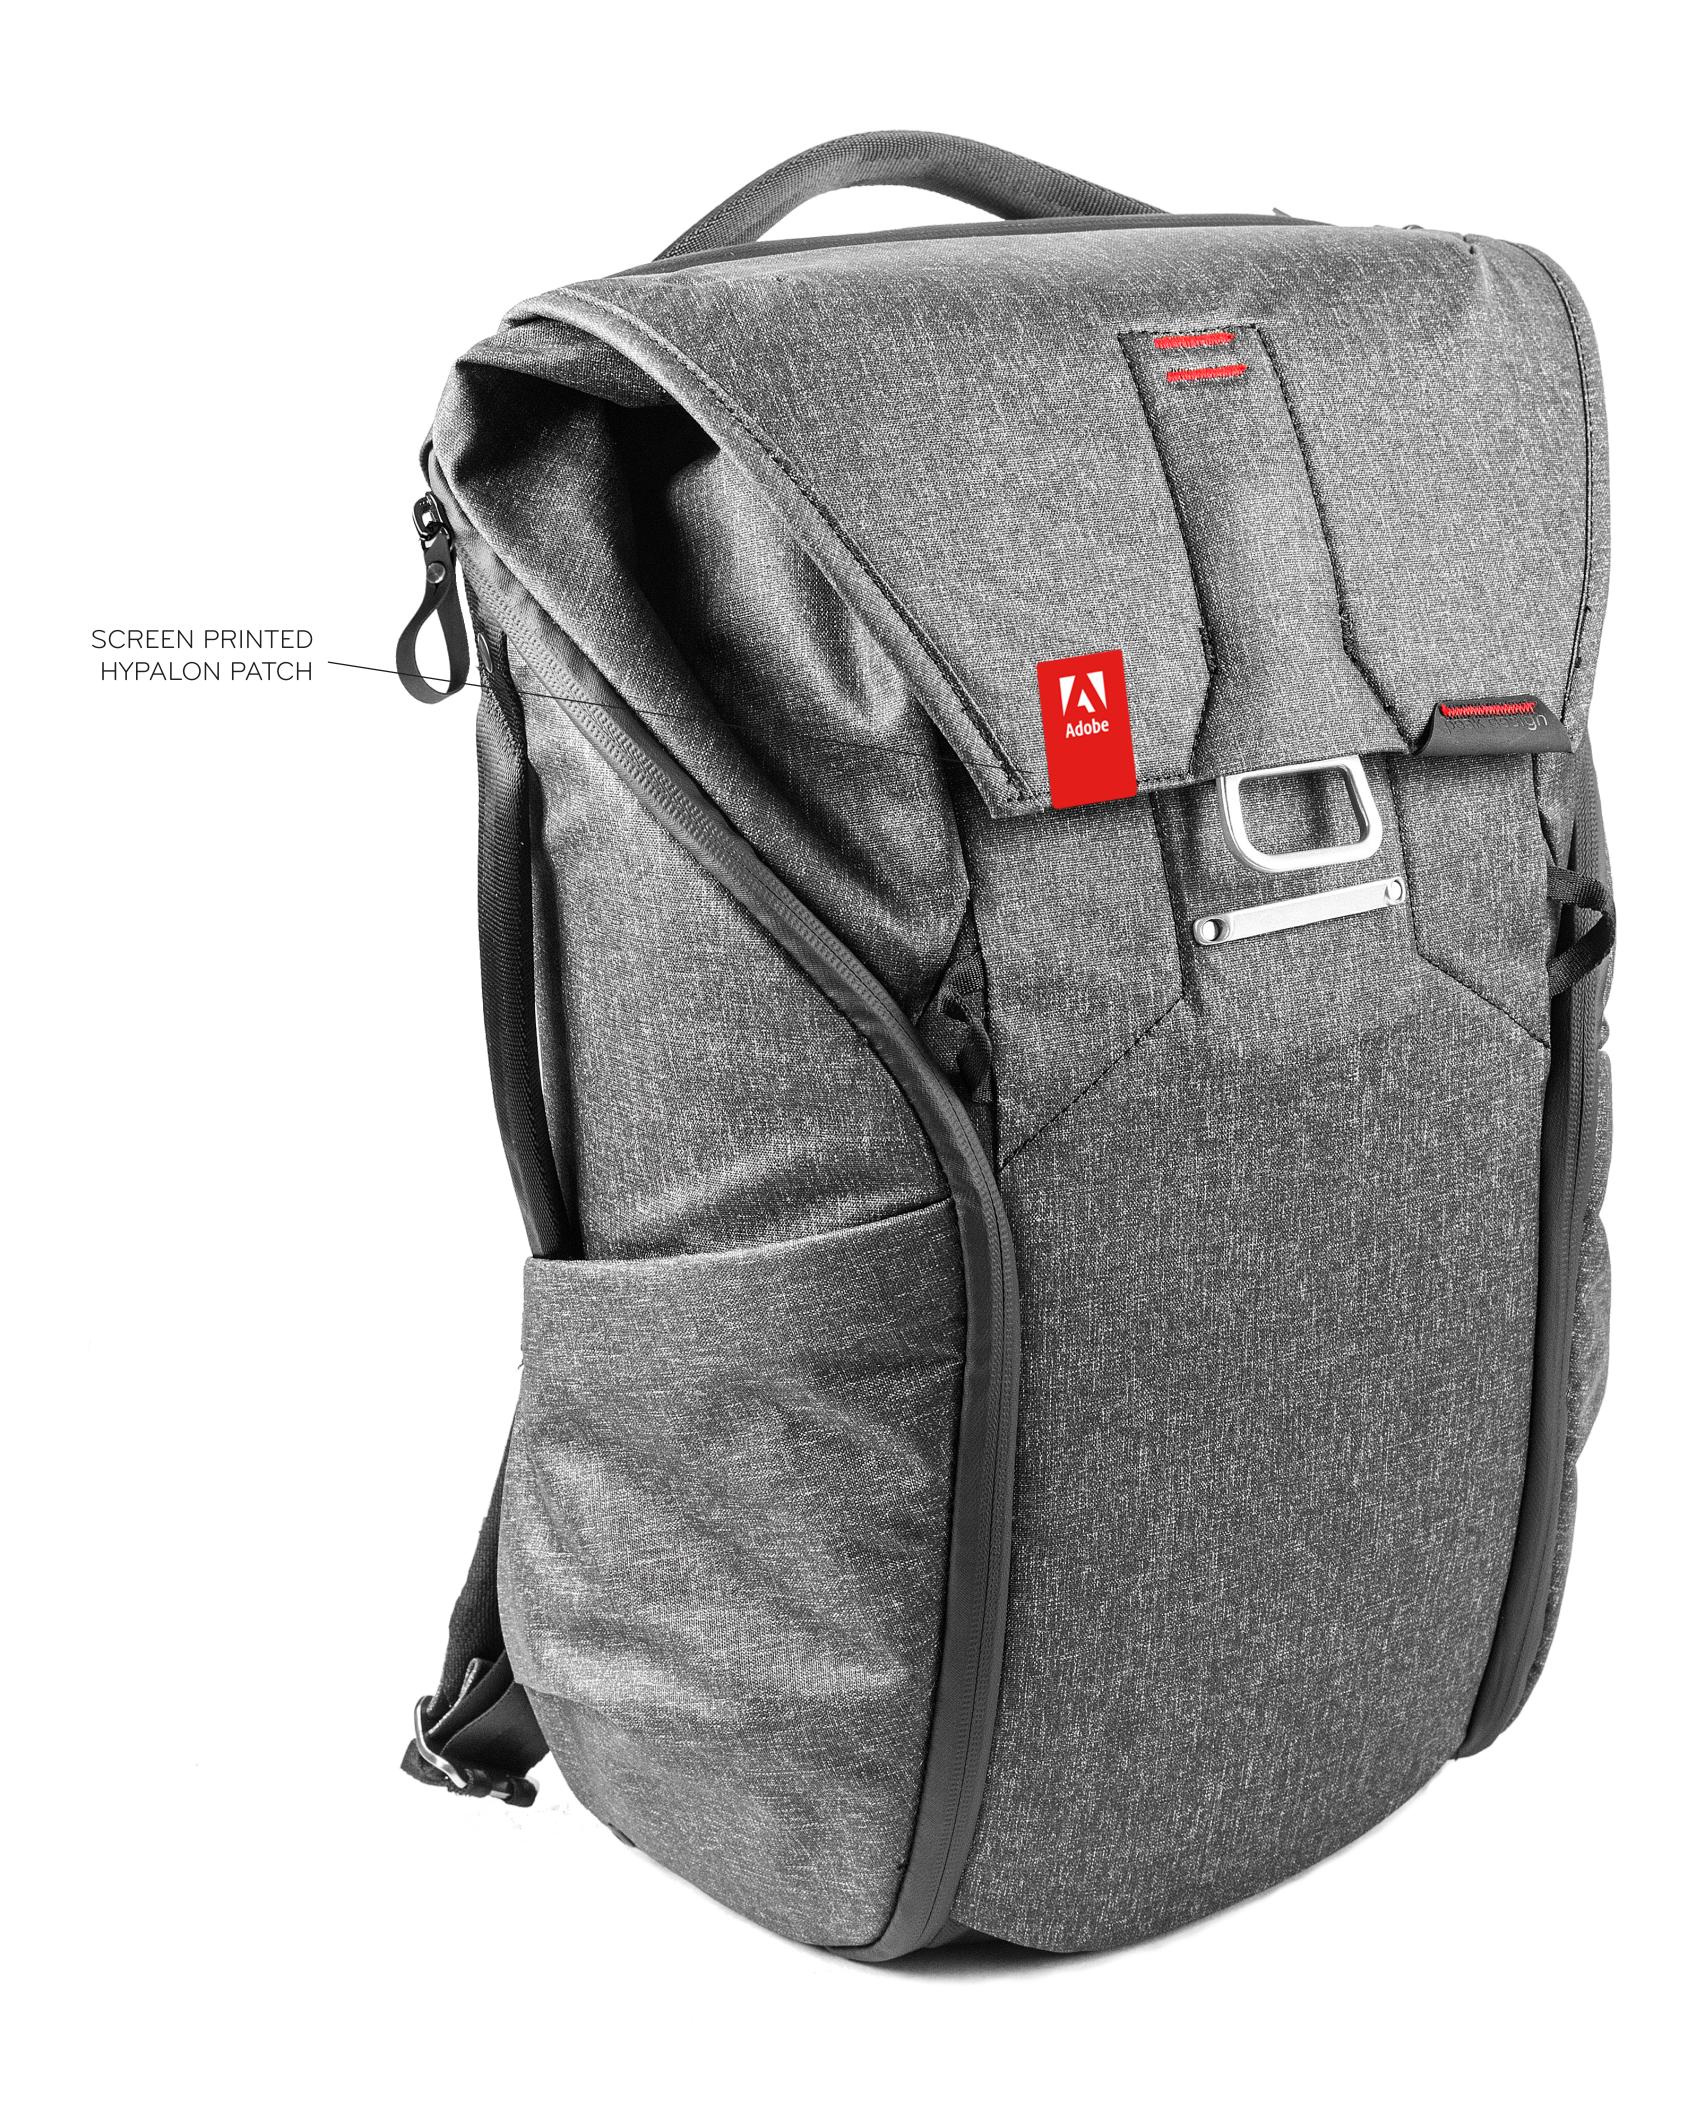

#### **OVERVIEW:**

CHARCOAL RUGGED 400D NYLON CUSTOM SCREEN PRINTED BM  $\rm x$  PD HYPALON PATCH W/ GOLD INK GOLD THREAD

#### PATCH DETAIL

HYPALON PATCH (MATCHES BAG MATERIAL) GOLD INK SCREEN PRINT

HYPALON PATCHES (HIGH-STRENGTH SYNTHETIC RUBBER) ARE SEWN ONTO PEAK DESIGN PRODUCTS AT OUR PRODUCTION FACILITIES. HYPALON IS A FREQUENTLY USED MATERIAL ON PEAK DESIGN PRODUCTS + MATCHES PERFORMANCE REQUIREMENTS AND AESTHETIC.