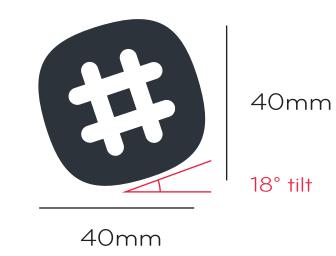

# PATCH

#### OPTION 1.A

- LASER ETCHED HYPALON PATCH
- COLOR-MATCHED PERIMETER STITCH

30 MM