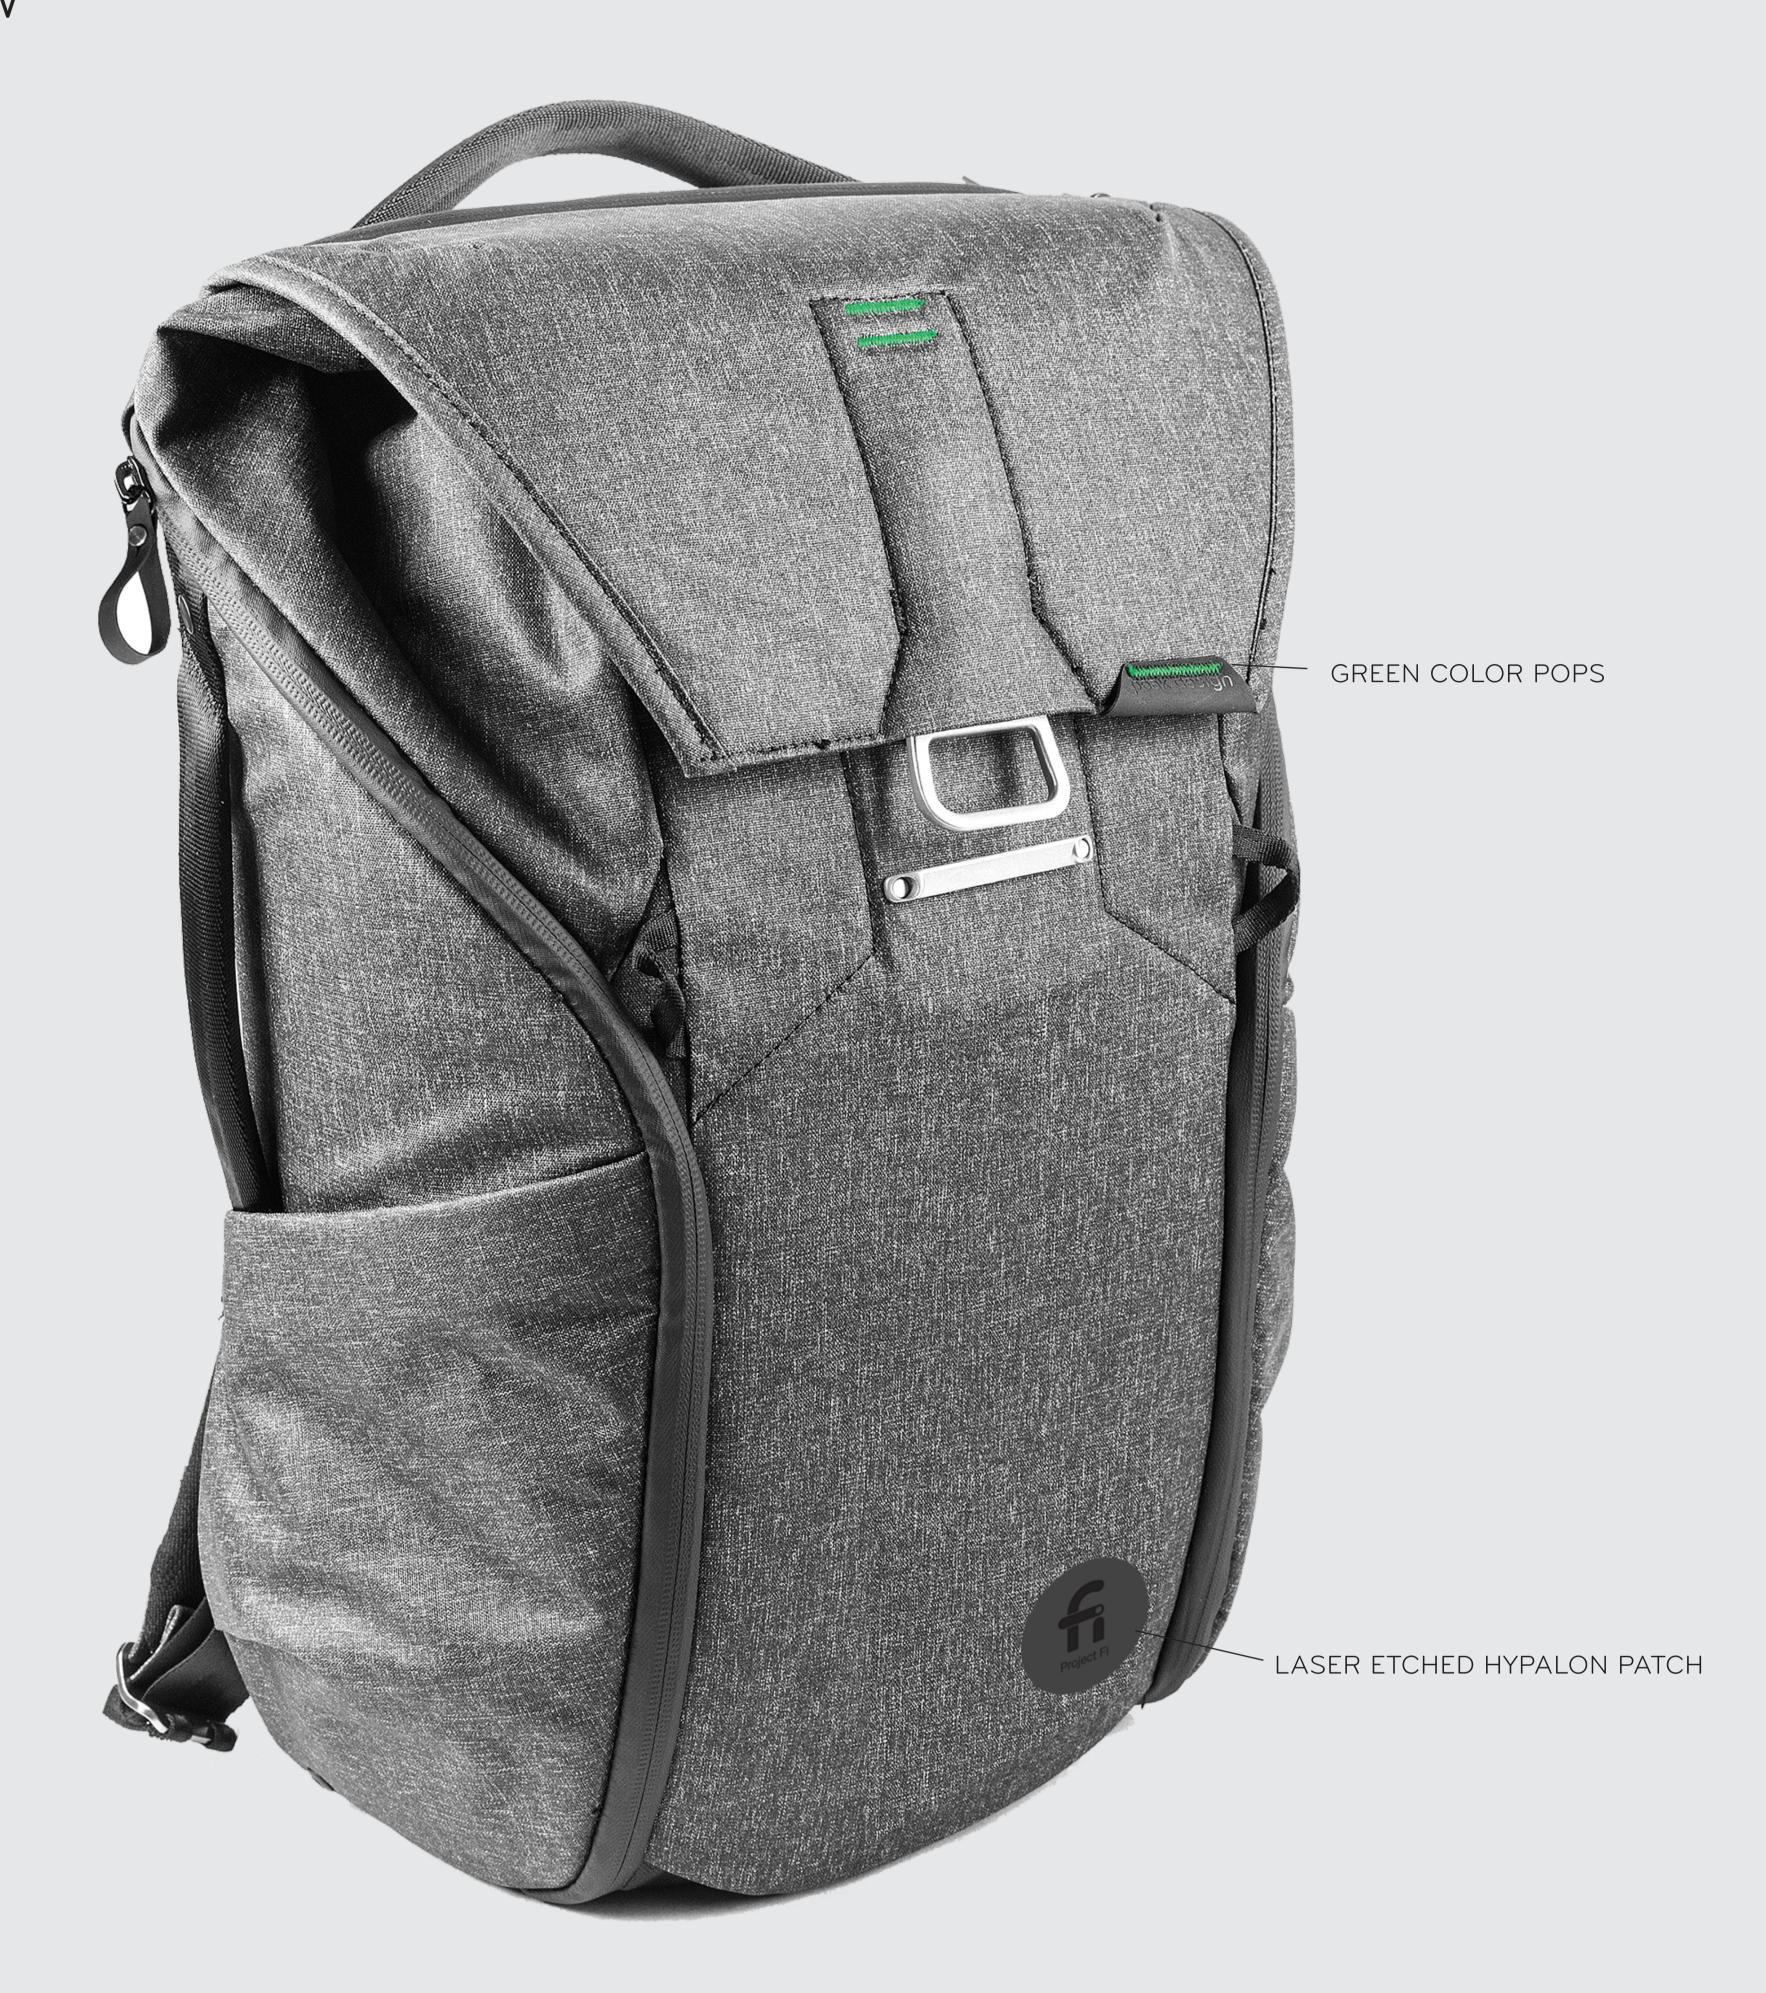

# BB-20-GOOGLEFI-1 - GOOGLE FI BACKPACK 20L 170110

# NOTES:

- LASER ETCHED HYPALON PATCH WITH FI LOGO (SEE ARTWORK) (REVISED 161031)
   CUSTOM GREEN STITCHING FOR POPS (BAR TACKS, ZIPPER PULL TACKS, VELCO BACKING STITCH) PANTONE 347 C
- GREY HERRINGBONE INTERIOR OF INSIDE POCKETS
- ALL BLACK SHOULDER STRAP RIVETS
- PLEASE KEEP ARTWORK CENTERED ON PATCH
- INCREASE STRENGTH OF ETCHING TO ENSURE HIGH VISIBILITY

## OVERVIEW

- LASER ETCHED HYPALON
- 41MM X 41MM
- BLACK PERIMETER STITCH
- DO NOT COVER ARTWORK WITH STITCH