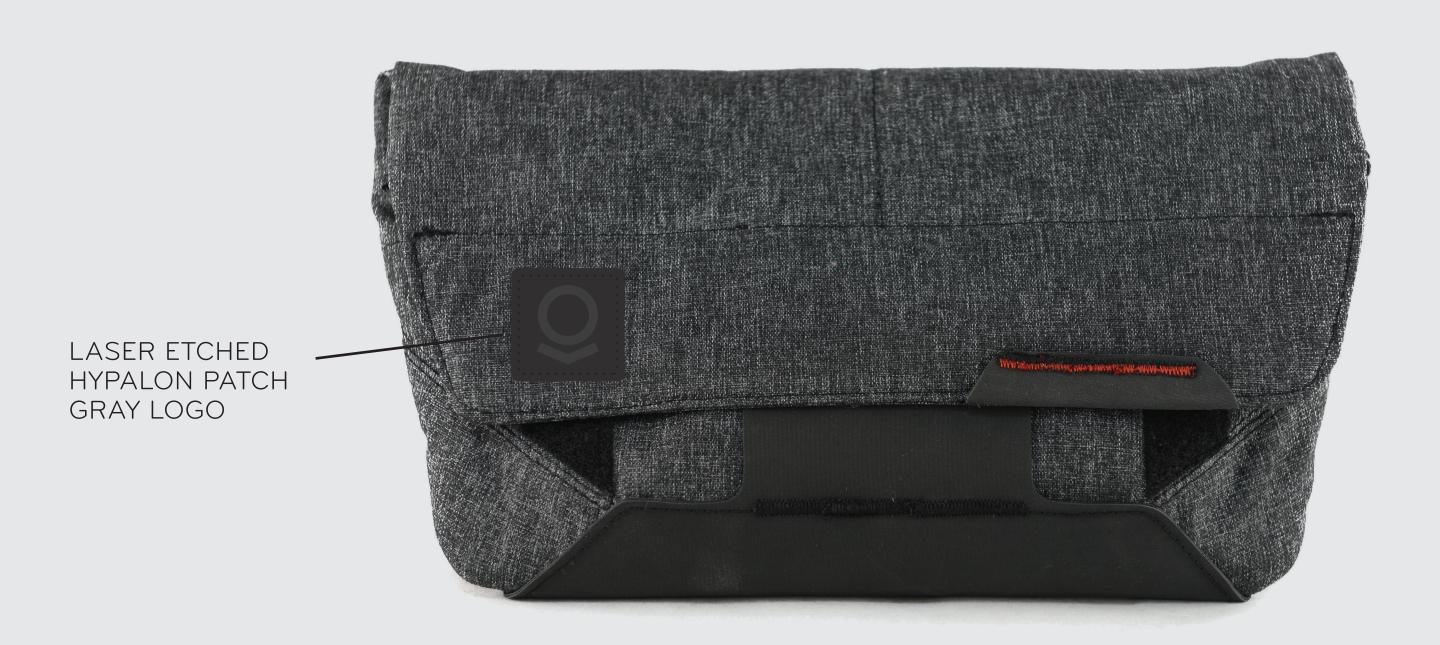

#### HYPALON PATCH

- LASER ETCHED HYPALON PATCH
- COLOR MATCHED PERIMETER STITCH