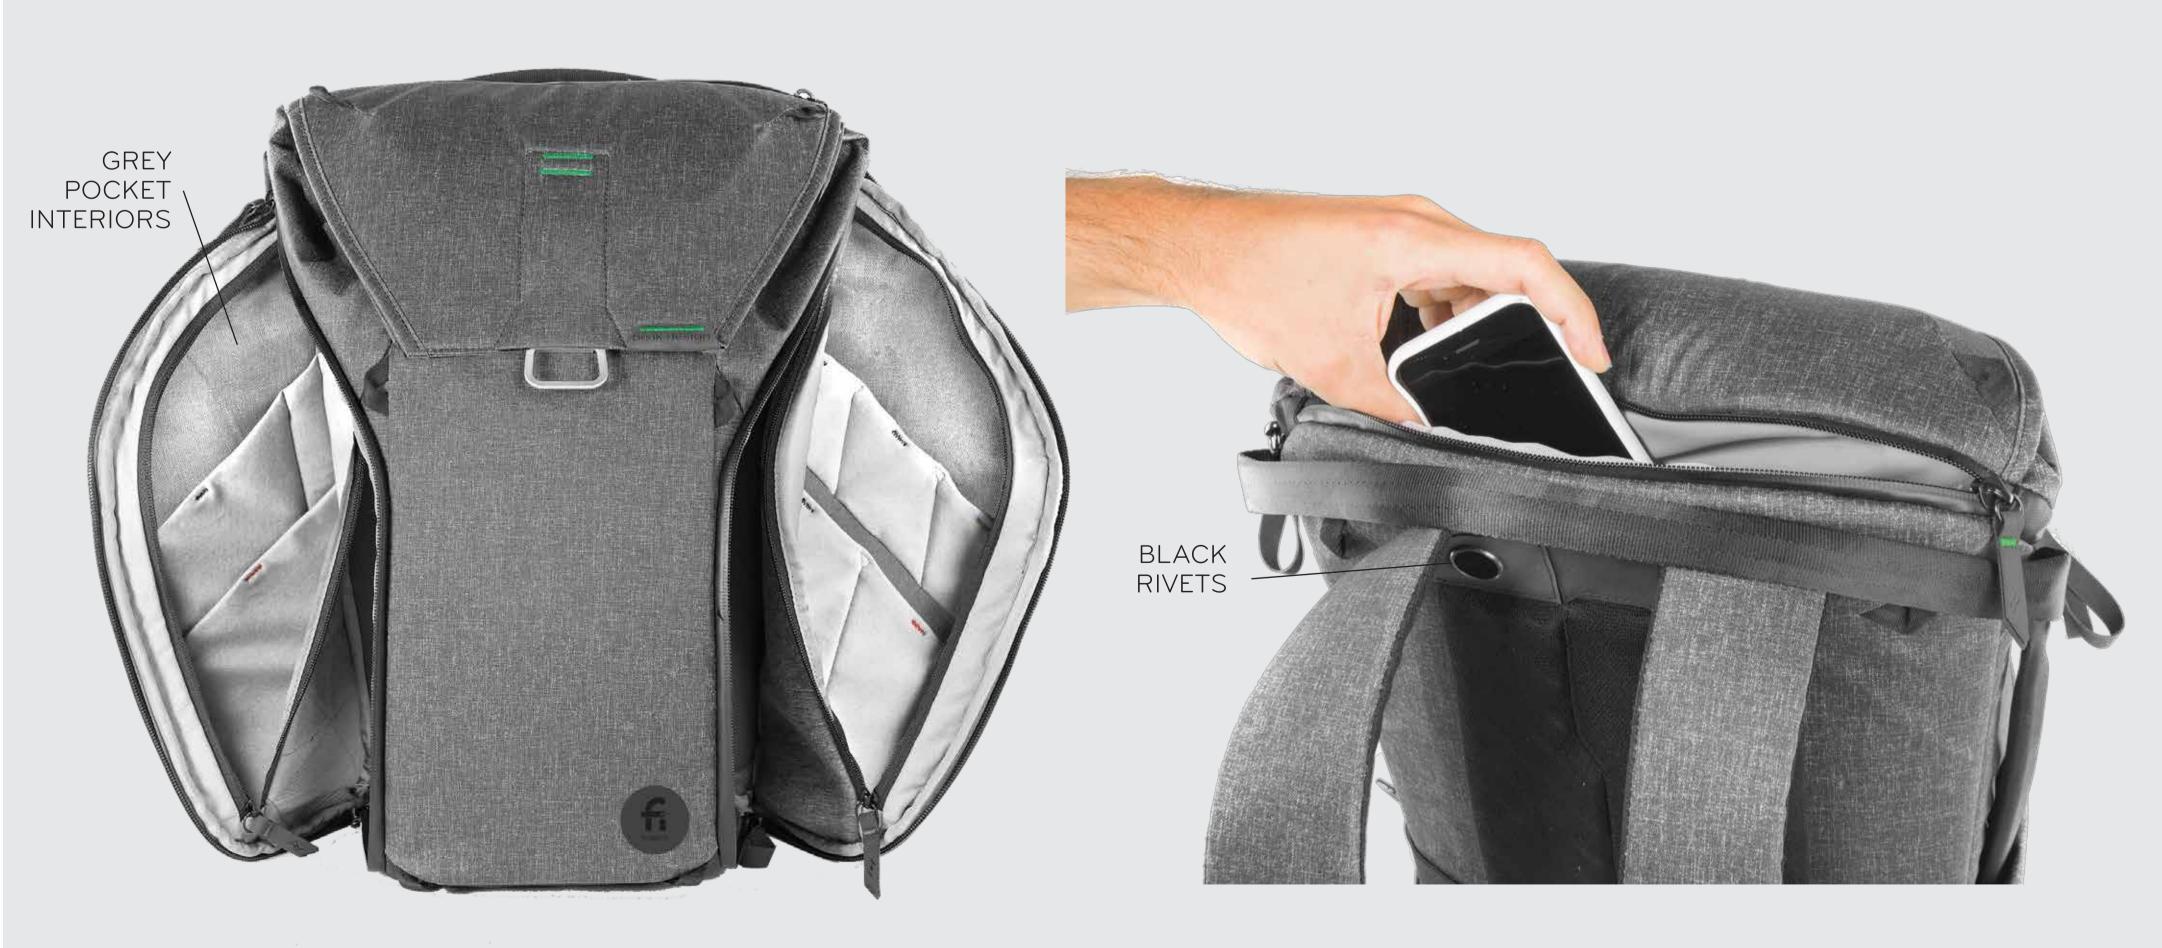

# NOTES:

- LASER ETCHED HYPALON PATCH WITH FI LOGO (SEE ARTWORK) (REVISED 161031)
   CUSTOM GREEN STITCHING FOR POPS (BAR TACKS, ZIPPER PULL TACKS, VELCO BACKING STITCH) PANTONE 347 C
- GREY HERRINGBONE INTERIOR OF INSIDE POCKETS
- ALL BLACK SHOULDER STRAP RIVETS
- PLEASE KEEP ARTWORK CENTERED ON PATCH
- INCREASE STRENGTH OF ETCHING TO ENSURE HIGH VISIBILITY