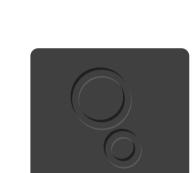

#### HYPALON PATCH

- LASER ETCHED HYPALON PATCH
- COLOR MATCHED PERIMETER STITCH

#### OPTION 1.A

- LASER ETCHED HYPALON PATCH
- COLOR-MATCHED PERIMETER STITCH

30 MM