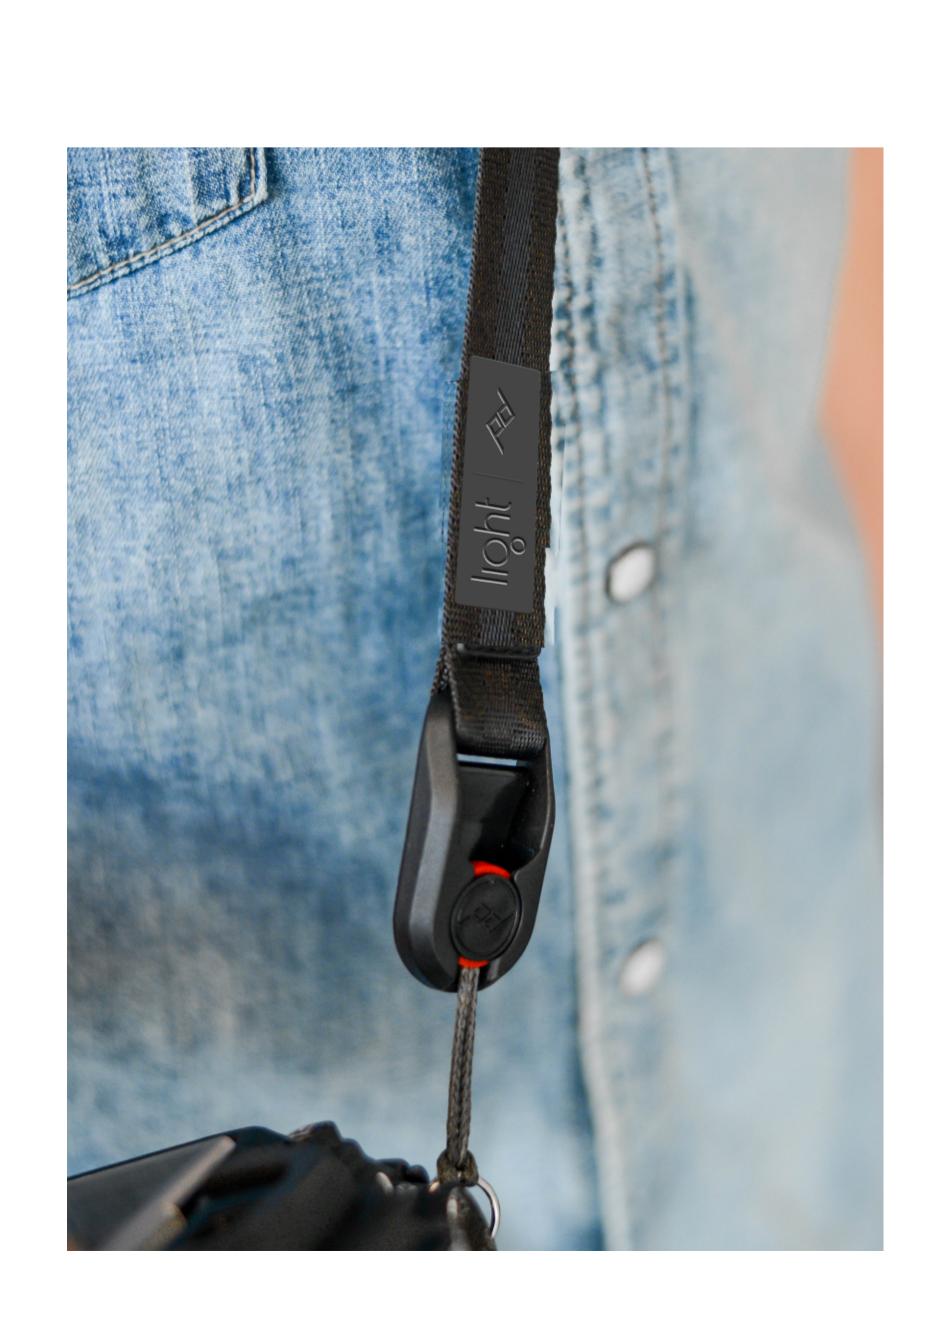

# CUSTOM LEASH

# CUSTOM LEASH OPTION A1

- SCREEN PRINTED LOGO - COLOR MATCHED PERIMETER STITCH

# CUSTOM LEASH OPTION A2

- LASER-ETCHED DEBOSSED LOGO (SUBTLER, MATCHES PEAK BRANDING ON BAG)
- COLOR MATCHED PERIMETER STITCH