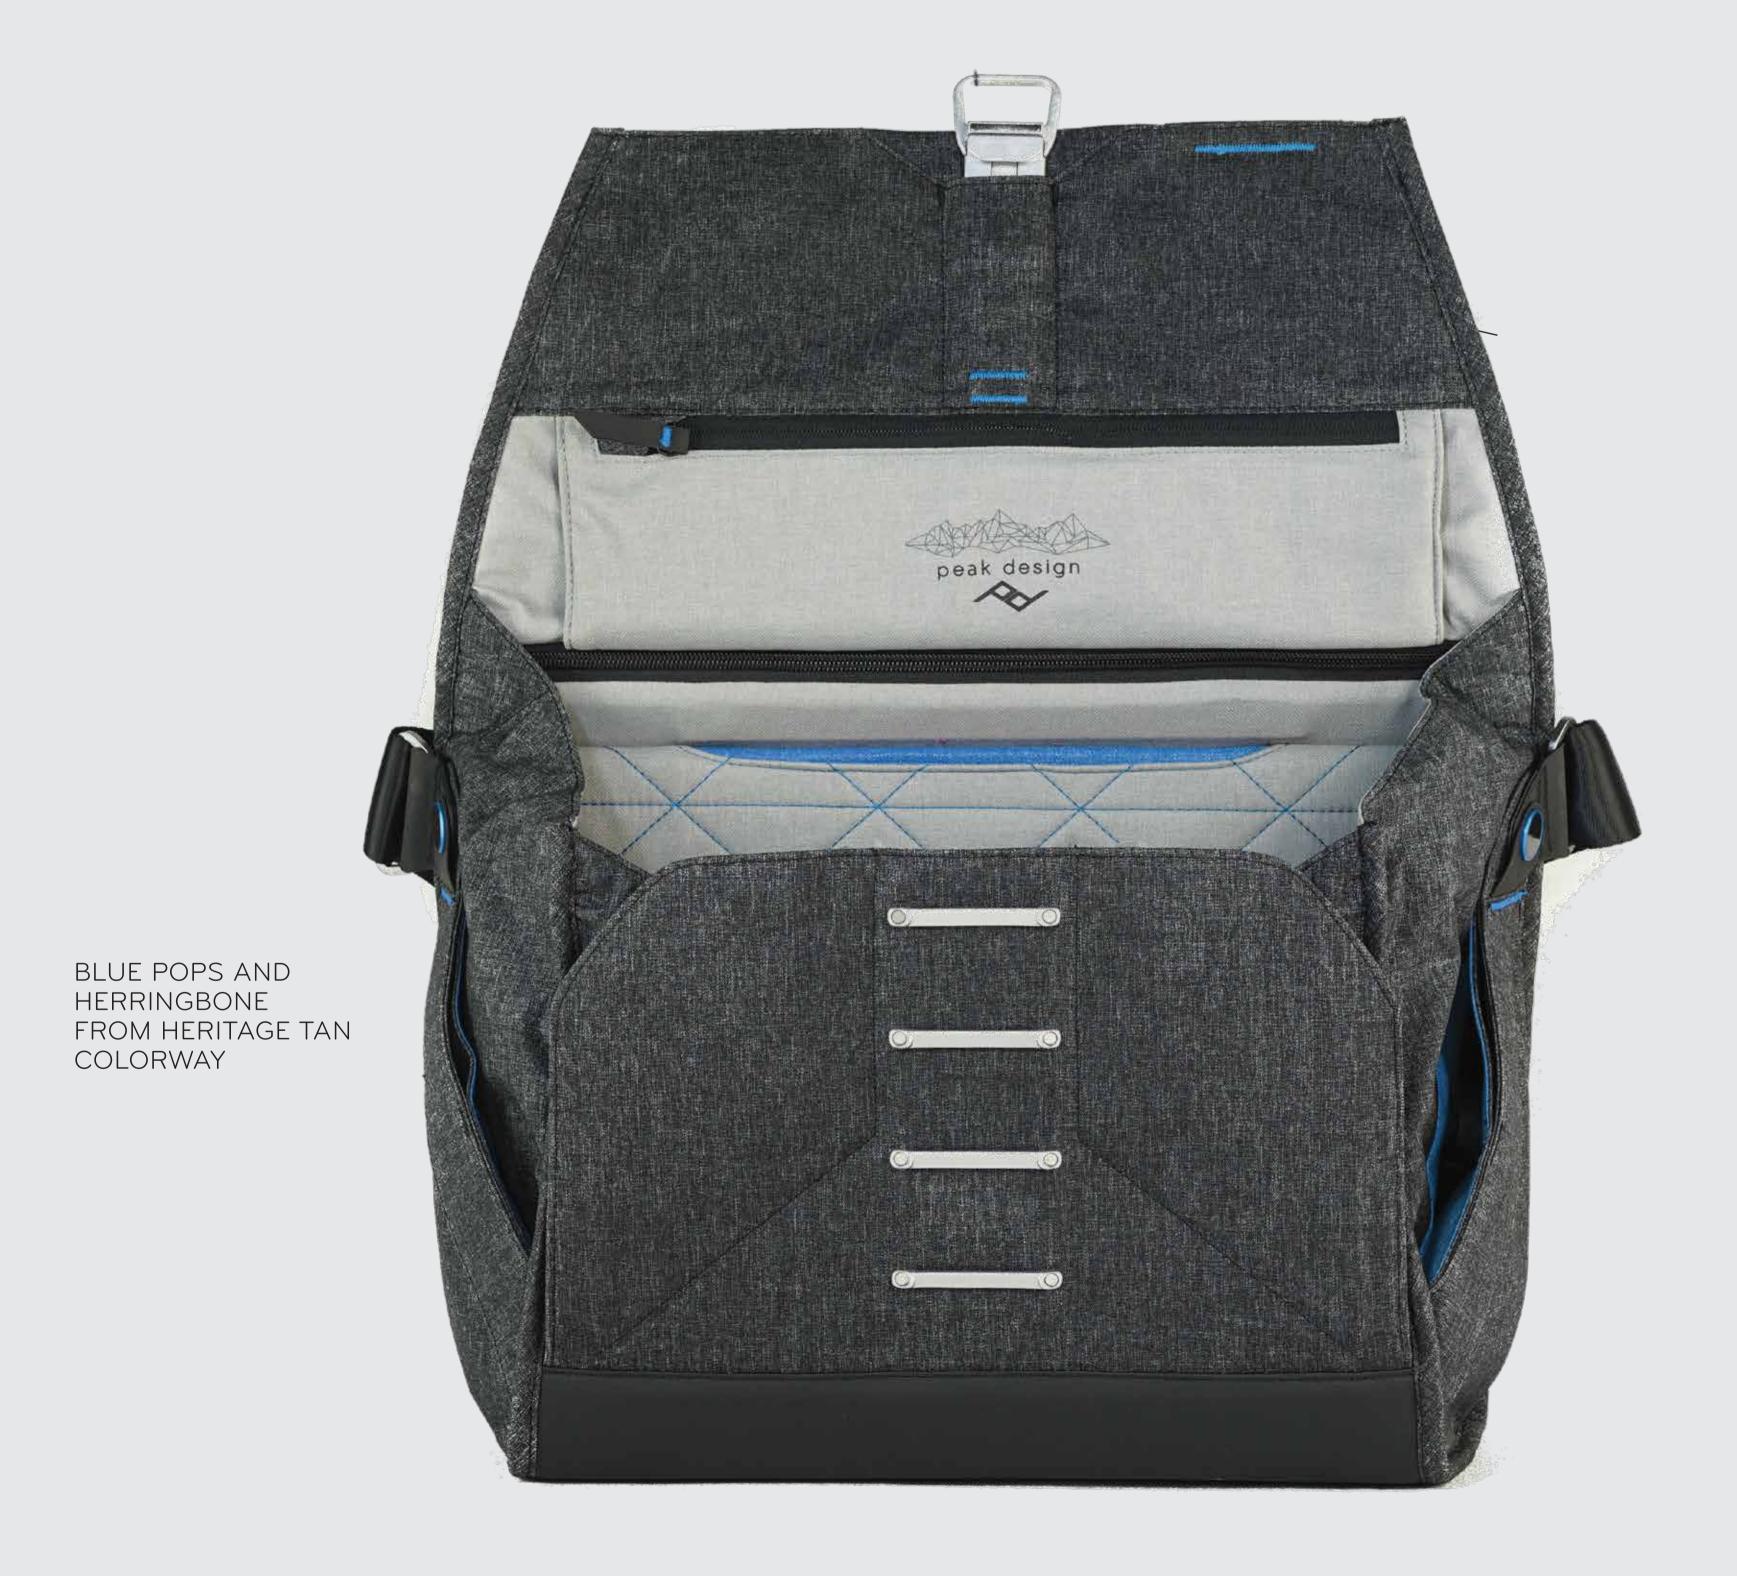

# BS-13-SALESFORCE-1 - SALES FORCE EDM 13" 170111

# NOTES:

- SCREEN PRINTED HYPALON PATCH
- CHARCOAL BAG AS BASE
- BLUE STITCHING AND HERRINGBONE FROM HERITAGE TAN COLORWAY

# OVERVIEW