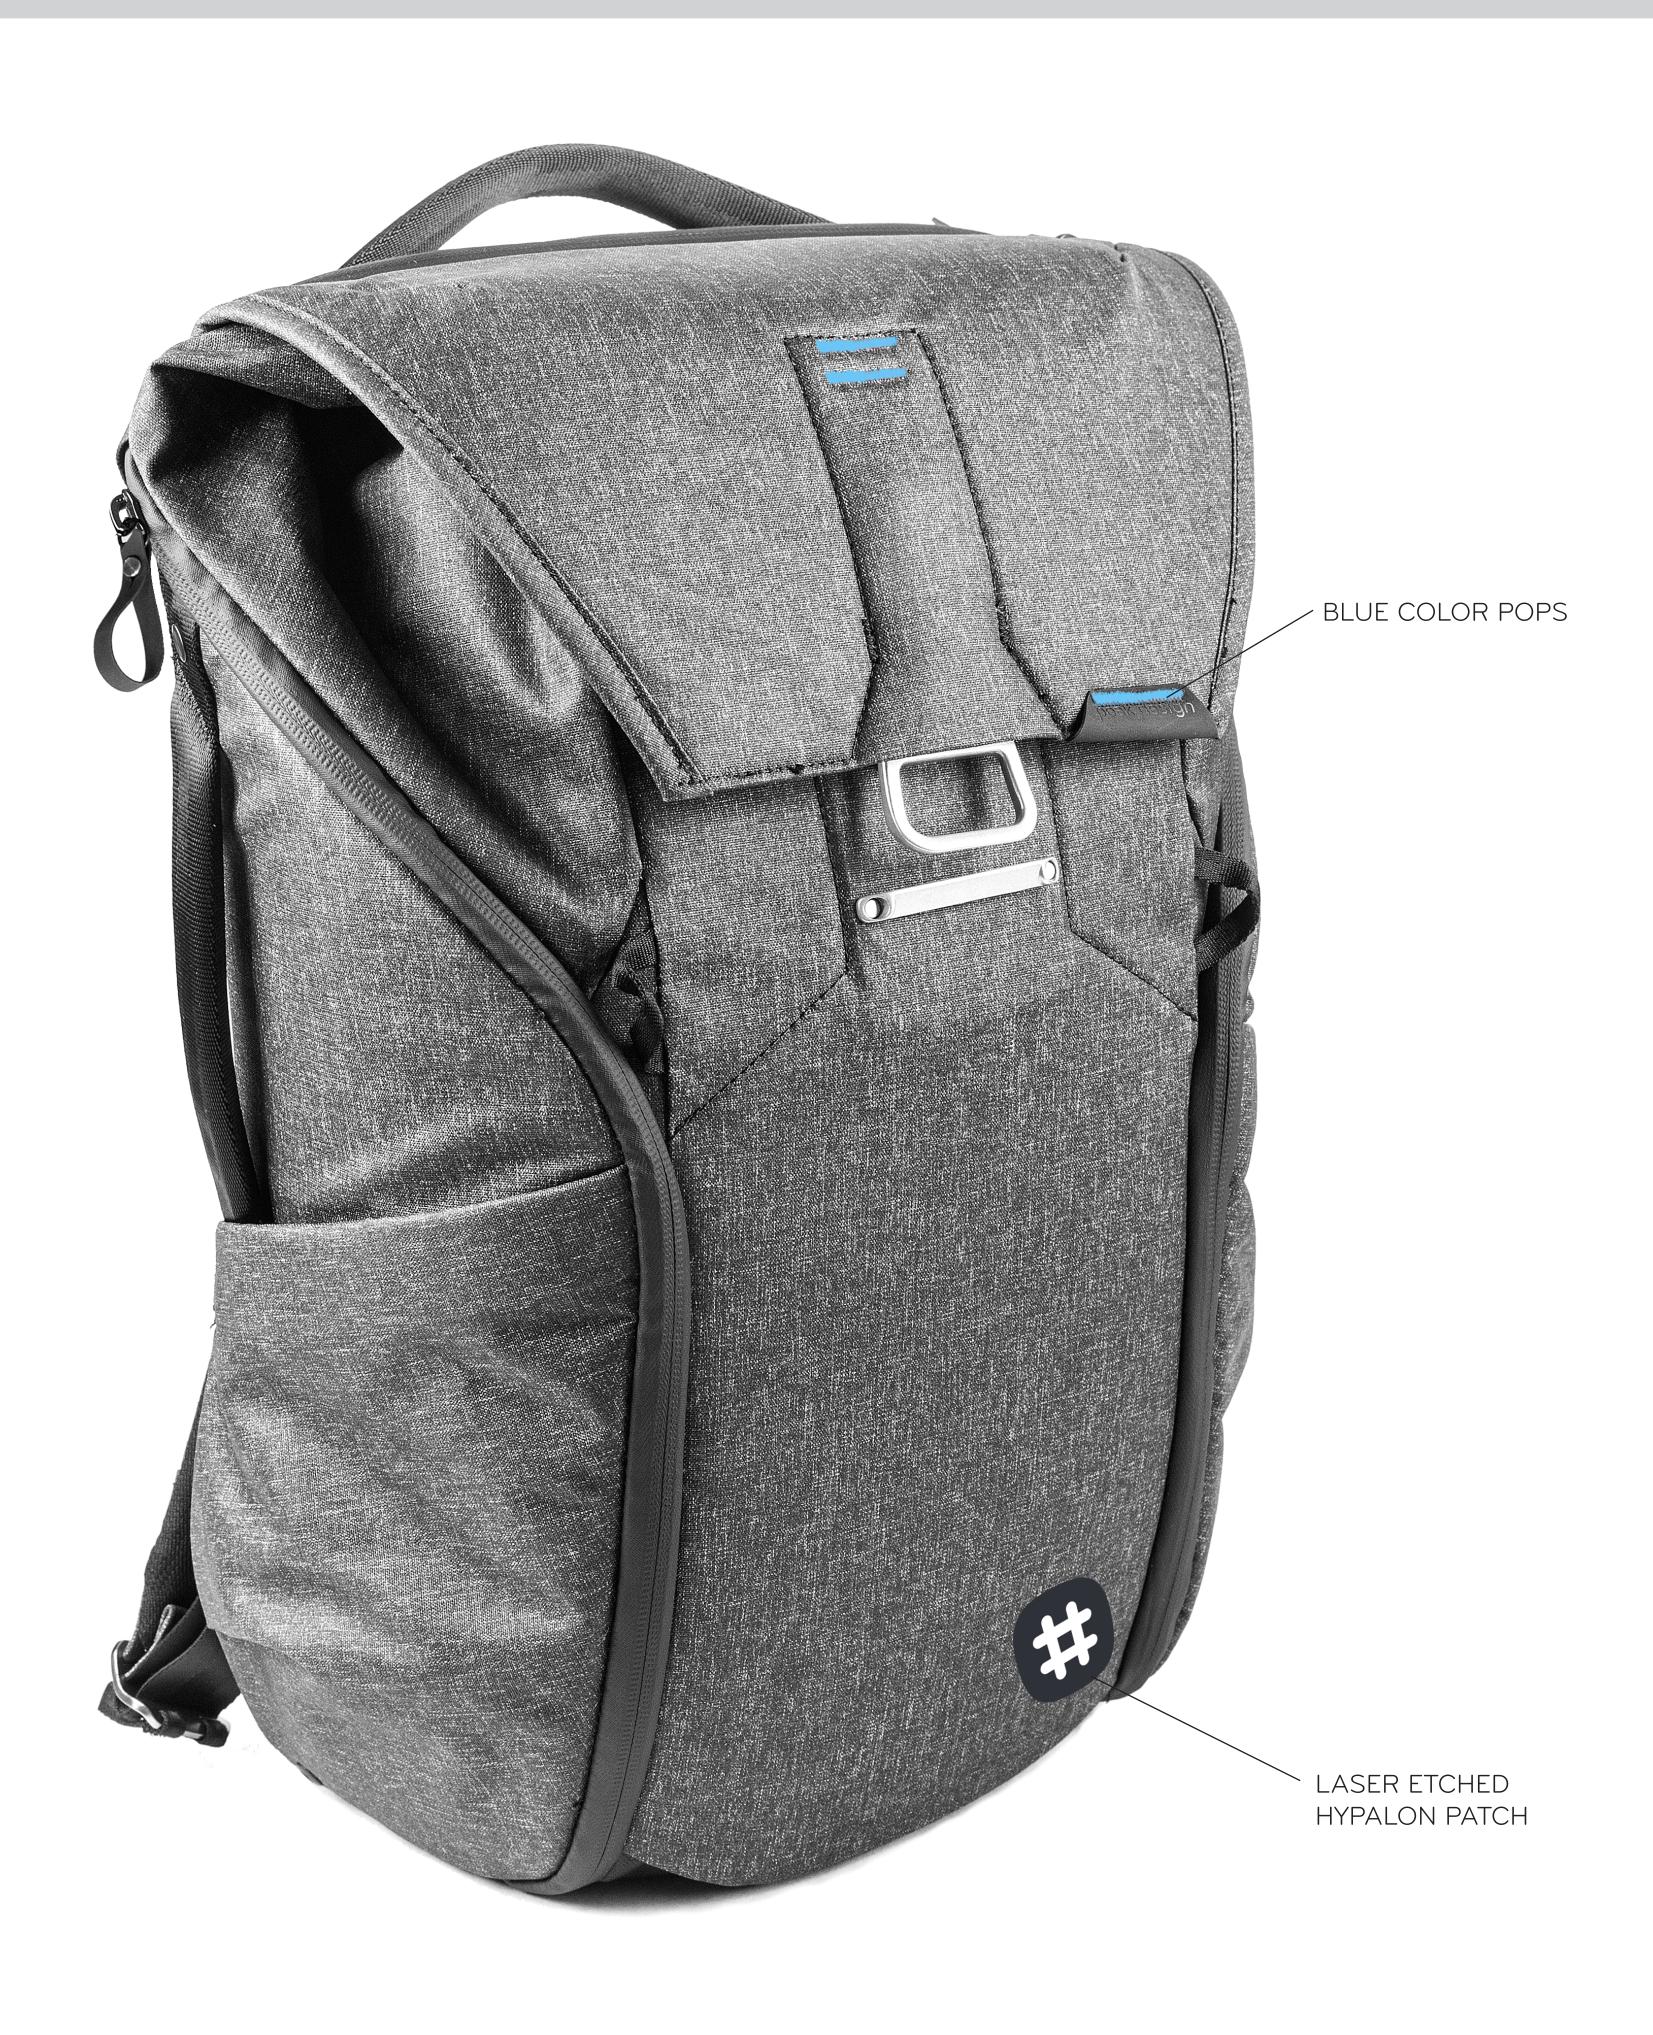

- HYPALON PATCHES (HIGH-STRENGTH SYNTHETIC RUBBER) ARE SEWN ONTO PEAK DESIGN PRODUCTS AT OUR PRODUCTION FACILITIES. HYPALON IS A FREQUENTLY USED MATERIAL ON PEAK DESIGN PRODUCTS + MATCHES PERFORMANCE REQUIREMENTS AND AESTHETIC.

#### CUSTOM 20L BACKPACK CHARCOAL

#### HYPALON PATCH

- LASER ETCHED HYPALON PATCH
- COLOR MATCHED PERIMETER STITCH