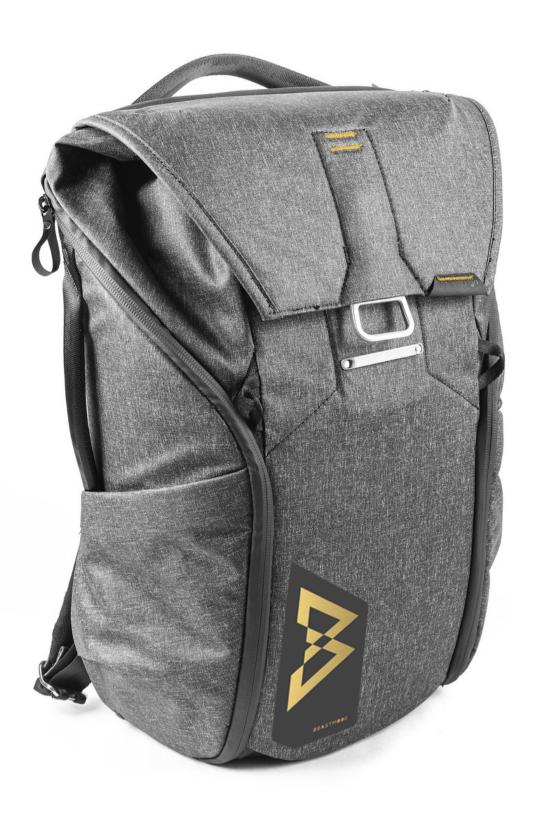

#### BEASTMODE/ PEAK DESIGN

EVERYDAY BACKPACK 20L COLLABORATION COLOR WAY + BRANDING

#### **OVERVIEW:**

CHARCOAL RUGGED 400D NYLON CUSTOM SCREEN PRINTED BM  $\rm x$  PD HYPALON PATCH W/ GOLD INK GOLD THREAD

#### PATCH DETAIL

HYPALON PATCH (MATCHES BAG MATERIAL) GOLD INK SCREEN PRINT

HYPALON PATCHES (HIGH-STRENGTH SYNTHETIC RUBBER) ARE SEWN ONTO PEAK DESIGN PRODUCTS AT OUR PRODUCTION FACILITIES. HYPALON IS A FREQUENTLY USED MATERIAL ON PEAK DESIGN PRODUCTS + MATCHES PERFORMANCE REQUIREMENTS AND AESTHETIC.