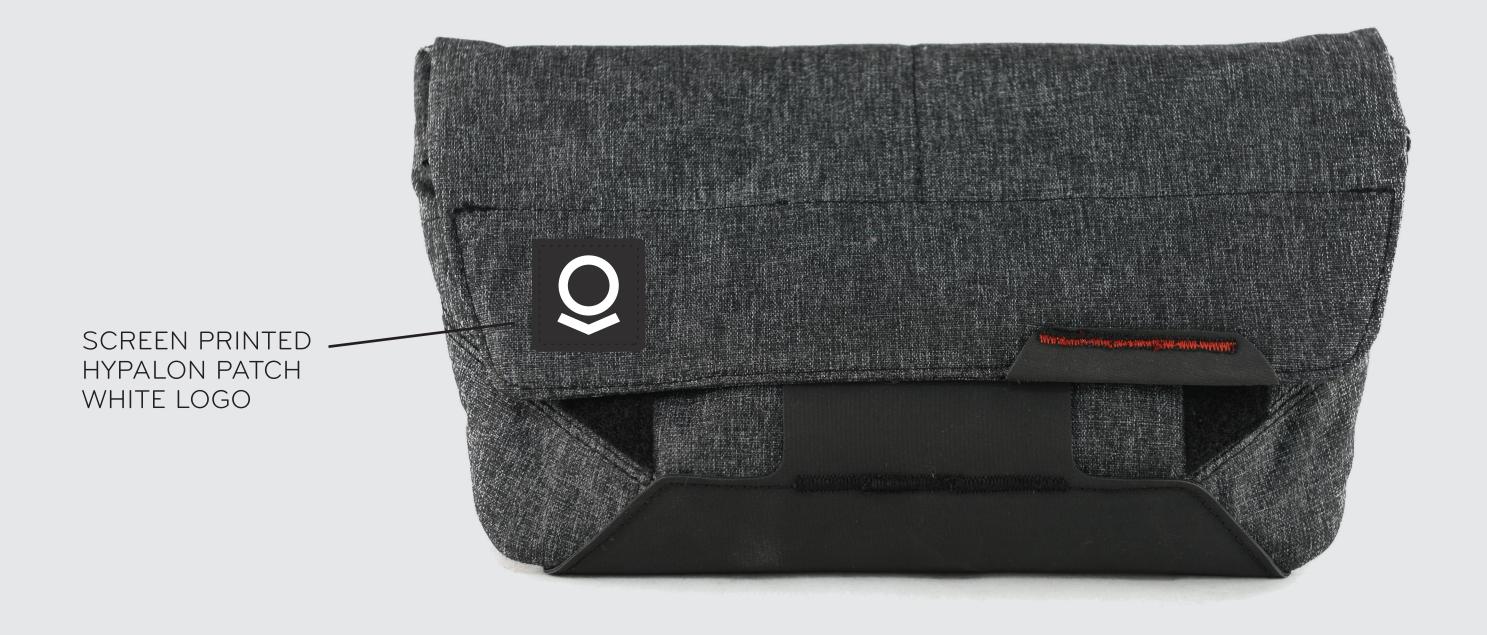

#### OPTION 1.B

- SCREEN PRINTED HYPALON PATCH
- COLOR-MATCHED PERIMETER STITCH

30 MM

30 MM

30 MM